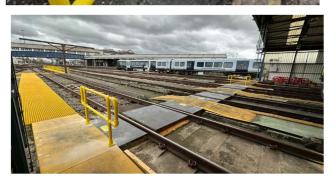

Sunville Rail and Traction Rail then completed the following works:

- All surveys, design, planning and co-ordination of access for the works.
- Various walkways including timber frame crossings, grano dust walkways and concrete walkways where appropriate including handrails and line marking.
- Existing Track Cross over removal and new walkway installation.
- o Full depot ETE and E&P review for both third rail requirements and walkway lighting provision.
- o Integration of all ETE and lighting works on existing depot assets.
- Carry out duties as principal contractor managing site safety and supplying welfare facilities.
- o Removal of spoil and construction materials from site and environmentally disposed of.