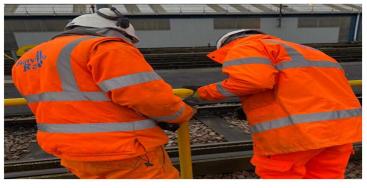

Sunville Rail and Traction Rail then completed the following works:

- All surveys, design, planning and co-ordination of access for the works.
- Various walkways including timber frame crossings, grano dust walkways and concrete walkways where appropriate including handrails and line marking.
- Existing Track Cross over removal and new walkway installation.
- o Full depot ETE and E&P review for both third rail requirements and walkway lighting provision.
- o Integration of all ETE and lighting works on existing depot assets.
- Carry out duties as principal contractor managing site safety and supplying welfare facilities.
- o Removal of spoil and construction materials from site and environmentally disposed of.