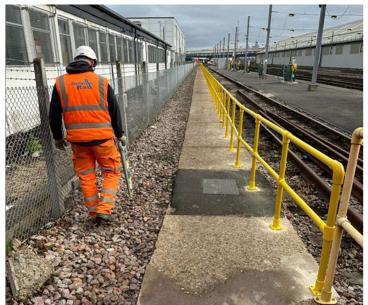

WALKWAY DESIGN & REFLECTIVE ACOUSTIC FENCE INSTALLATION

Sunville Rail and Traction Rail then completed the following works:

- All surveys, design, planning and co-ordination of access for the works.
- Various walkways including timber frame crossings, grano dust walkways and concrete walkways where appropriate including handrails and line marking.
- Existing Track Cross over removal and new walkway installation.
- o Full depot ETE and E&P review for both third rail requirements and walkway lighting provision.
- o Integration of all ETE and lighting works on existing depot assets.
- Carry out duties as principal contractor managing site safety and supplying welfare facilities.
- o Removal of spoil and construction materials from site and environmentally disposed of.