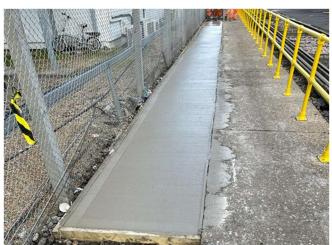

WALKWAY DESIGN & REFLECTIVE ACOUSTIC FENCE INSTALLATION

Sunville Rail and Traction Rail then completed the following works:

- All surveys, design, planning and co-ordination of access for the works.
- Various walkways including timber frame crossings, grano dust walkways and concrete walkways where appropriate including handrails and line marking.
- Existing Track Cross over removal and new walkway installation.
- o Full depot ETE and E&P review for both third rail requirements and walkway lighting provision.
- o Integration of all ETE and lighting works on existing depot assets.
- Carry out duties as principal contractor managing site safety and supplying welfare facilities.
- o Removal of spoil and construction materials from site and environmentally disposed of.