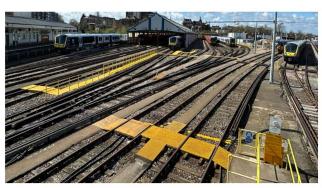

Sunville Rail and Traction Rail then completed the following works:

- All surveys, design, planning and co-ordination of access for the works.
- Various walkways including timber frame crossings, grano dust walkways and concrete walkways where appropriate including handrails and line marking.
- Existing Track Cross over removal and new walkway installation.
- o Full depot ETE and E&P review for both third rail requirements and walkway lighting provision.
- o Integration of all ETE and lighting works on existing depot assets.
- Carry out duties as principal contractor managing site safety and supplying welfare facilities.
- o Removal of spoil and construction materials from site and environmentally disposed of.