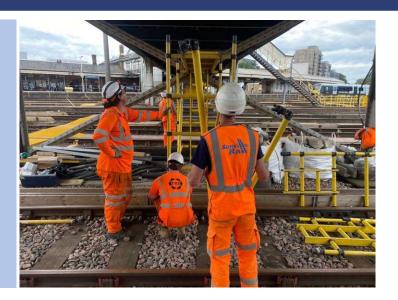

### ABOUT THE PROJECT

Sunville Rail as Principal Contractor and Traction Rail were awarded the contract to complete significant works to make existing walking routes safe for depot staff and drivers.

Sunville Rail and Traction Rail then completed the following works:

- All surveys, design, planning and co-ordination of access for the works.
- Various walkways including timber frame crossings, grano dust walkways and concrete walkways where appropriate including handrails and line marking.
- Existing Track Cross over removal and new walkway installation.
- o Full depot ETE and E&P review for both third rail requirements and walkway lighting provision.
- o Integration of all ETE and lighting works on existing depot assets.
- Carry out duties as principal contractor managing site safety and supplying welfare facilities.
- o Removal of spoil and construction materials from site and environmentally disposed of.