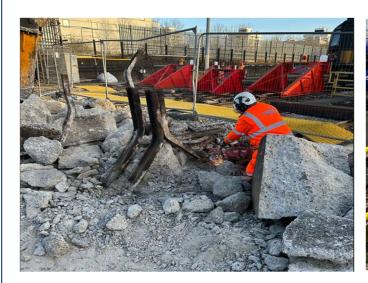

Sunville Rail and Traction Rail then completed the following works:

- All surveys, design, planning and co-ordination of access for the works.
- Various walkways including timber frame crossings, grano dust walkways and concrete walkways where appropriate including handrails and line marking.
- Existing Track Cross over removal and new walkway installation.
- o Full depot ETE and E&P review for both third rail requirements and walkway lighting provision.
- o Integration of all ETE and lighting works on existing depot assets.
- Carry out duties as principal contractor managing site safety and supplying welfare facilities.
- o Removal of spoil and construction materials from site and environmentally disposed of.