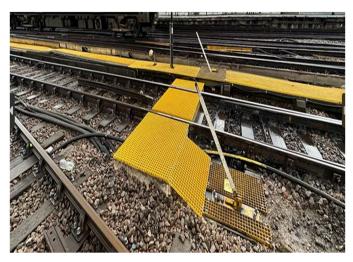

Sunville Rail and Traction Rail then completed the following works:

- All surveys, design, planning and co-ordination of access for the works.
- Various walkways including timber frame crossings, grano dust walkways and concrete walkways where appropriate including handrails and line marking.
- Existing Track Cross over removal and new walkway installation.
- o Full depot ETE and E&P review for both third rail requirements and walkway lighting provision.
- o Integration of all ETE and lighting works on existing depot assets.
- Carry out duties as principal contractor managing site safety and supplying welfare facilities.
- o Removal of spoil and construction materials from site and environmentally disposed of.