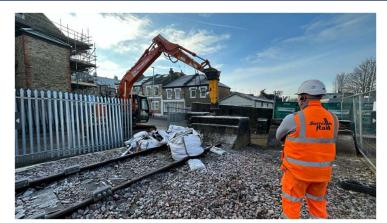

Sunville Rail and Traction Rail then completed the following works:

- All surveys, design, planning and co-ordination of access for the works.
- Various walkways including timber frame crossings, grano dust walkways and concrete walkways where appropriate including handrails and line marking.
- Existing Track Cross over removal and new walkway installation.
- o Full depot ETE and E&P review for both third rail requirements and walkway lighting provision.
- o Integration of all ETE and lighting works on existing depot assets.
- Carry out duties as principal contractor managing site safety and supplying welfare facilities.
- o Removal of spoil and construction materials from site and environmentally disposed of.