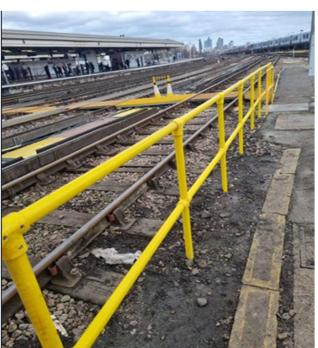

Sunville Rail and Traction Rail then completed the following works:

- All surveys, design, planning and co-ordination of access for the works.
- Various walkways including timber frame crossings, grano dust walkways and concrete walkways where appropriate including handrails and line marking.
- Existing Track Cross over removal and new walkway installation.
- o Full depot ETE and E&P review for both third rail requirements and walkway lighting provision.
- o Integration of all ETE and lighting works on existing depot assets.
- Carry out duties as principal contractor managing site safety and supplying welfare facilities.
- o Removal of spoil and construction materials from site and environmentally disposed of.