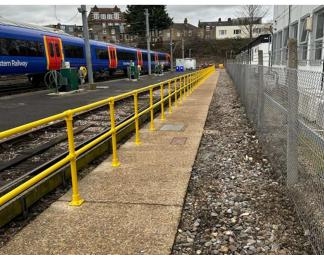

WALKWAY DESIGN & REFLECTIVE ACOUSTIC FENCE INSTALLATION

Sunville Rail and Traction Rail then completed the following works:

- All surveys, design, planning and co-ordination of access for the works.
- Various walkways including timber frame crossings, grano dust walkways and concrete walkways where appropriate including handrails and line marking.
- Existing Track Cross over removal and new walkway installation.
- o Full depot ETE and E&P review for both third rail requirements and walkway lighting provision.
- o Integration of all ETE and lighting works on existing depot assets.
- Carry out duties as principal contractor managing site safety and supplying welfare facilities.
- o Removal of spoil and construction materials from site and environmentally disposed of.